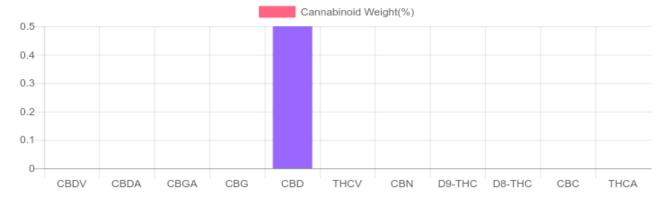

## **Cannabinoids Test**

SHIMADZU INTEGRATED UPLC-PDA

GSL SOP 400 **PREPARED:** 04/22/2020 15:49:10

| Cannabinoids       | LOQ    | weight(%) | mg/g | mg/piece |
|--------------------|--------|-----------|------|----------|
| D9-THC             | 10 PPM | N/D       | N/D  | N/D      |
| THCA               | 10 PPM | N/D       | N/D  | N/D      |
| CBD                | 10 PPM | 0.5%      | 5.2  | 11.3     |
| CBDA               | 20 PPM | N/D       | N/D  | N/D      |
| CBDV               | 20 PPM | N/D       | N/D  | N/D      |
| CBC                | 10 PPM | N/D       | N/D  | N/D      |
| CBN                | 10 PPM | N/D       | N/D  | N/D      |
| CBG                | 10 PPM | N/D       | N/D  | N/D      |
| CBGA               | 20 PPM | N/D       | N/D  | N/D      |
| D8-THC             | 10 PPM | N/D       | N/D  | N/D      |
| THCV               | 10 PPM | N/D       | N/D  | N/D      |
| TOTAL D9-THC       |        | N/D       | N/D  | N/D      |
| TOTAL CBD*         |        | 0.5%      | 5.2  | 11.3     |
| TOTAL CANNABINOIDS |        | 0.5%      | 5.2  | 11.3     |