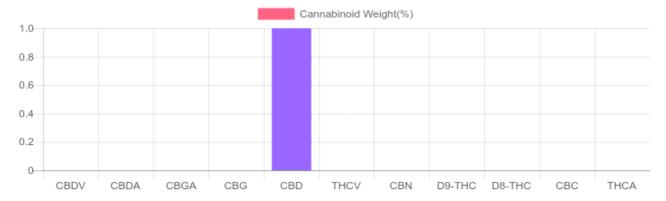

## **Cannabinoids Test**

SHIMADZU INTEGRATED UPLC-PDA

GSL SOP 400 **PREPARED:** 04/22/2020 15:49:10

| Cannabinoids       | LOQ    | weight(%) | mg/g | mg/piece |
|--------------------|--------|-----------|------|----------|
| D9-THC             | 10 PPM | N/D       | N/D  | N/D      |
| THCA               | 10 PPM | N/D       | N/D  | N/D      |
| CBD                | 10 PPM | 1.0%      | 10.1 | 23.9     |
| CBDA               | 20 PPM | N/D       | N/D  | N/D      |
| CBDV               | 20 PPM | N/D       | N/D  | N/D      |
| CBC                | 10 PPM | N/D       | N/D  | N/D      |
| CBN                | 10 PPM | N/D       | N/D  | N/D      |
| CBG                | 10 PPM | N/D       | N/D  | N/D      |
| CBGA               | 20 PPM | N/D       | N/D  | N/D      |
| D8-THC             | 10 PPM | N/D       | N/D  | N/D      |
| THCV               | 10 PPM | N/D       | N/D  | N/D      |
| TOTAL D9-THC       |        | N/D       | N/D  | N/D      |
| TOTAL CBD*         |        | 1.0%      | 10.1 | 23.9     |
| TOTAL CANNABINOIDS |        | 1.0%      | 10.1 | 23.9     |